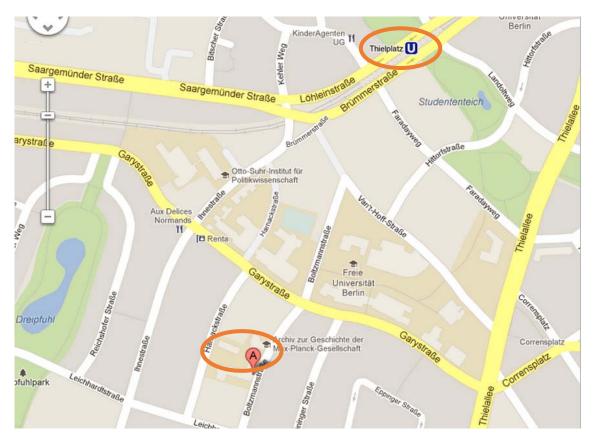

## **Getting to the Workshop**

We are meeting at the Free University Berlin's School of Business & Economics which is situated in the southwest of Berlin in the city district of Dahlem. The address is Boltzmannstr. 20, 14195 Berlin (room: Kaminzimmer; take the main entrance of the building, go one stair up, turn left and you won't miss it).

#### Approach by public transportation

The closest U-Bahn Station: Thielplatz. Walking distance to the School: around 8 minutes.

## Hotel: Tauentzienstraße 8

Workshop location: Boltzmannstr. 20

*From hotel to conference location:* Take the U-Bahn U3 from Wittenbergplatz to Thielplatz (final destination: Krumme Lanke)