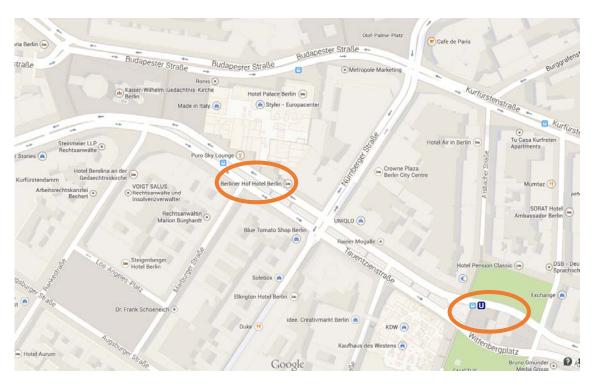

## <u>Hotel</u>

Berliner Hof, Tauentzienstraße 8, D-10789 Berlin, Tel.: +49-30-254 95-0, Fax: +49-30-262 30 65, E-Mail: <u>info@berliner-hof.com</u>, <u>www.berliner-hof.com</u>

## Hotel: Tauentzienstraße 8

Workshop location: Boltzmannstr. 20

*From hotel to conference location:* Take the U-Bahn U3 from Wittenbergplatz to Thielplatz (final destination: Krumme Lanke)