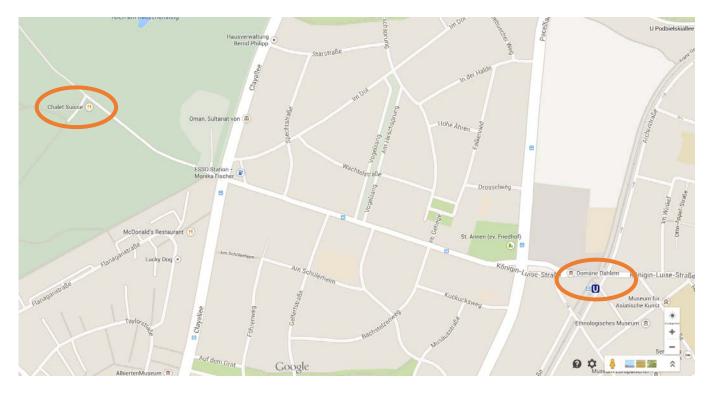

# Restaurant Chalet Suisse

From conference location to restaurant: We will take you by car

*From restaurant to hotel*: We will take you by car to U-Bahn U1 (Dahlem Dorf); the U1 takes you directly to Wittenbergplatz