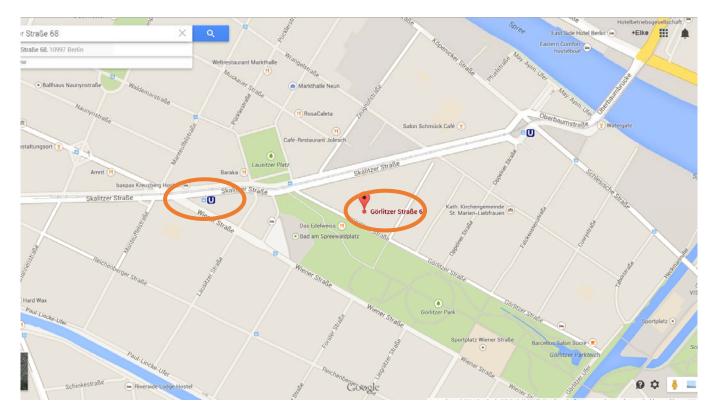

# Restaurant Gipfeltreffen

*From conference location to restaurant:* Take the U-Bahn U3 from Thielplatz to Wittenbergplatz; change to U1 and go to Görlitzer Bahnhof (final destination: Warschauer Str.)

From restaurant to hotel: Take the U-Bahn U1 from Görlitzer Bahnhof to Wittenbergplatz