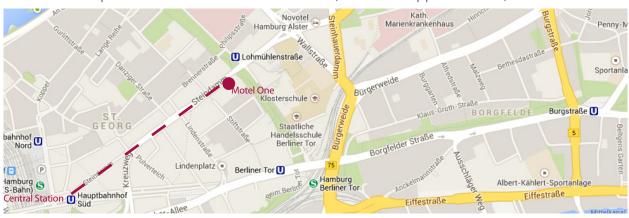

# Getting to the Hotel

Motel One Hamburg-Alster | Steindamm 102 | 20099 Hamburg | tel. +49 40 4192497-0.

# From the Airport:

Take the S1 in direction of Wedel to Central Station (Hauptbahnhof).

From the Central Station (Hauptbahnhof): either walk or take the U1 in direction of Norderstedt Mitte from Hauptbahnhof Süd to Lohmühlenstraße (travel time approx. 30 min).