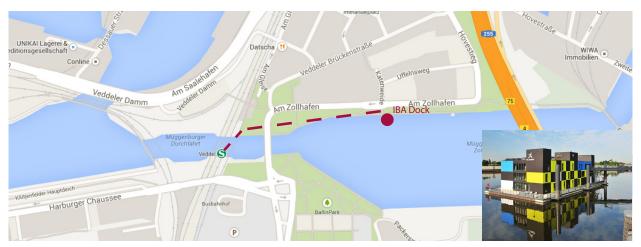

### Getting to the Workshop

We are meeting at the IBA Dock which is situated in the southeast of Hamburg on the Veddel. The address is Am Zollhafen 12 | 20539 Hamburg.

#### From the Hotel:

Walk or take the U1 to the Hauptbahnhof. Take the S3 in direction of Neugraben or Stade or the S31 in direction of Hamburg-Harburg to Veddel (BallinStadt).

Get on one of the last cars of the train. The Station is located on a bridge, take the exit in the back of the station and you'll see the IBA Dock from there (travel time approx. 25 min).