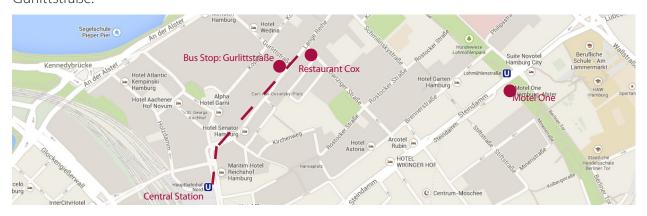

# Getting to Restaurant Cox

Lange Reihe 68, Greifswalder Str. 43 | 20099 Hamburg | tel. +49 40 249422

# From the Pre-Workshop Event:

Take the U4 from Überseequartier in the direction of Billstedt get off at Hauptbahnhof Nord or take the Bus No. 6 from Singapurstraße (see map on page 1) in direction of Borgweg to Gurlittstraße.