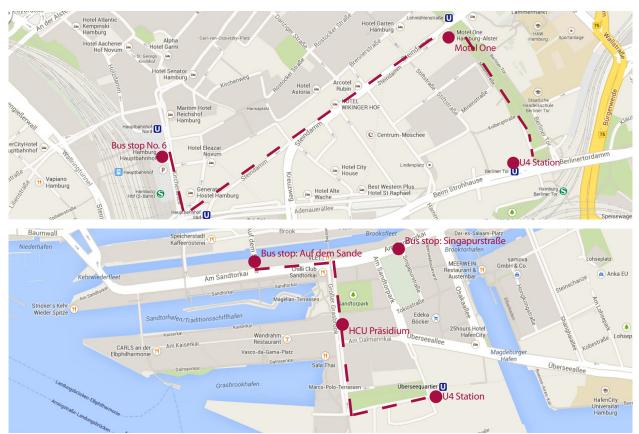

# Getting to the Pre-Workshop Lecture

The Pre-Workshop Event is taking place at the Präsidium of the HafenCity Universität. The address is Großer Grasbrook 9 | 20457 Hamburg | Back door (Hofeingang). Take the U4 (eg. from Berliner Tor) to Überseequartier or the Bus No. 6 (from Hauptbahnhof/ Kirchenallee) to Auf dem Sande.

# From the Pre-Workshop Event:

Take the U4 from Überseequartier in the direction of Billstedt get off at Hauptbahnhof Nord or take the Bus No. 6 from Singapurstraße (see map on page 1) in direction of Borgweg to Gurlittstraße.