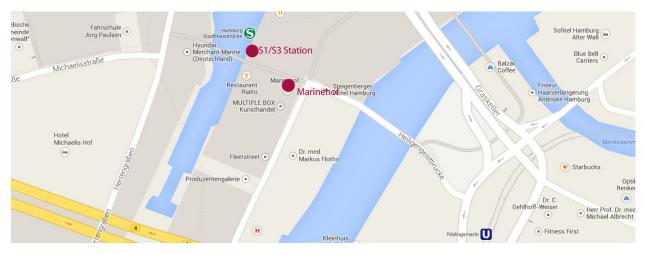

# Getting to Marinehof

Admiralitätsstraße 77 | 20459 Hamburg | tel. +49 40 3742579.

#### From the Hotel:

Walk or take the U1 to the Hauptbahnhof. Take the S3 in diection of Elbgaustraße/Pinneberg or the S1 in direction of Wedel/Blankenese to Stadthausbrücke (approx. 12 min).

# From IBA Dock:

Take the S3 in direction of Elbgaustraße/Pinneberg to Stadthausbrücke (approx. 15 min).

City maps and public transportation information on the internet Hamburg public transportaion services on: www.hvv.de