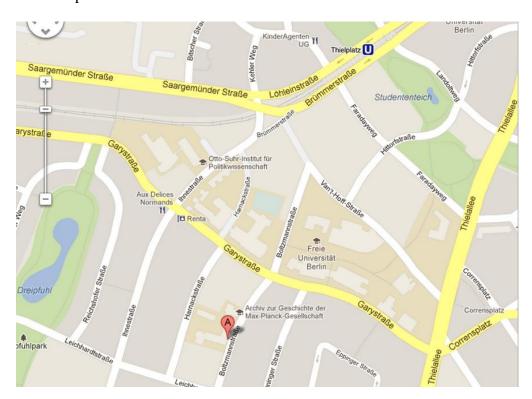

#### **Getting to the Workshop**

We are meeting at the Free University Berlin's School of Business & Economics which is situated in the southwest of Berlin in the city district of Dahlem. The address is Boltzmannstr. 20, 14195 Berlin (room: Kaminzimmer; take the main entrance of the building, go one stair up, turn left and you won't miss it).

# **Approach by public transportation**

The closest U-Bahn Station: Thielplatz. Walking distance to the School: around 8 minutes.

## Maps

Hotel: An der Urania 12/14

Workshop location: Boltzmannstr. 20